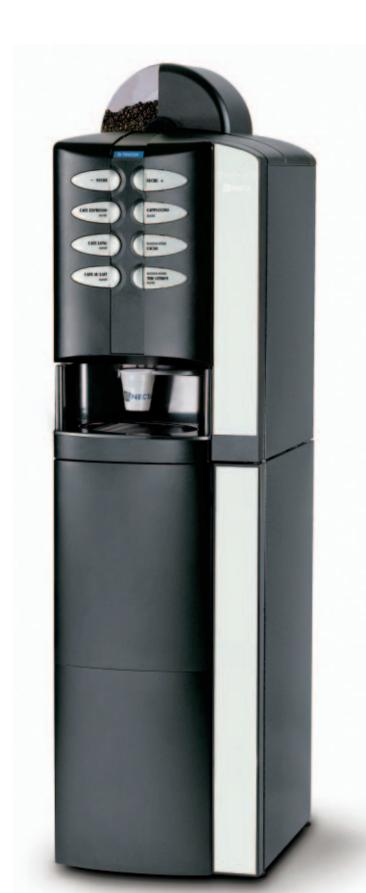

# COLIBRÌ

Colibrì is available in a choice of Instant, Leaf Tea or Bean-to-cup models. Each model has a choice of menu layout options (see default layouts shown below).

| SPECIFICATIONS                       |                                                                                                                                          |  |
|--------------------------------------|------------------------------------------------------------------------------------------------------------------------------------------|--|
| Height espresso model                | 750 mm                                                                                                                                   |  |
| Height instant and leaf tea models   | 650 mm                                                                                                                                   |  |
| Height cabinet                       | 810 mm                                                                                                                                   |  |
| Depth                                | 490 mm                                                                                                                                   |  |
| Depth with door open                 | 830 mm                                                                                                                                   |  |
| Width                                | 410 mm                                                                                                                                   |  |
| Weight espresso and leaf tea models  | 38 kg                                                                                                                                    |  |
| Weight instant                       | 33 kg                                                                                                                                    |  |
| Cup capacity                         | 150 x 7oz squat                                                                                                                          |  |
| Stirrer capacity (bean to cup model) | 150                                                                                                                                      |  |
| Water services                       |                                                                                                                                          |  |
| Pressure                             | 1 Bar - 8.5 Bar                                                                                                                          |  |
| Stopcock                             | 15 mm from rising main                                                                                                                   |  |
| Electrical services                  |                                                                                                                                          |  |
| Voltage                              | 220 - 240 AC                                                                                                                             |  |
| Current                              | 13 Amp fused                                                                                                                             |  |
| Frequency                            | 50 Hz                                                                                                                                    |  |
| Maximum consumption                  | 1.3 Kw                                                                                                                                   |  |
| Payment systems                      | Compatible with all major coin validators and cashless systems. An equipped base cabinet is available which car accept a coin mechanism. |  |

#### NECTA HAVE DONE IT AGAIN - THE APPLIANCE OF SCIENCE TO VENDING!

Necta are proud to present the Colibri, which is a fully automatic table top drinks machine with 150 cups in a footprint of only 410 mm x 490 mm. Now even the smallest office locations can enjoy the experience of real continental drinks such as espresso and cappuccino directly from the coffee bean to your cup.