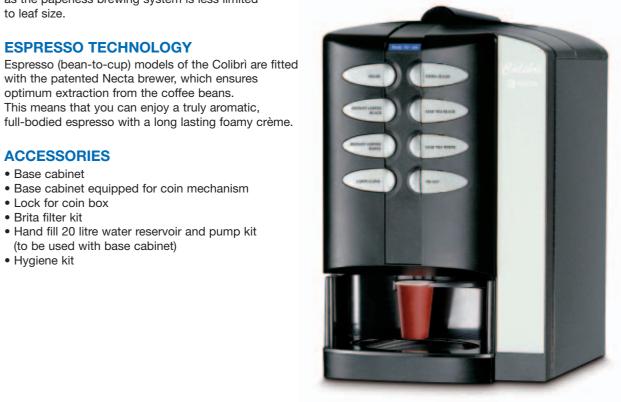

### **ESPRESSO TECHNOLOGY**

Espresso (bean-to-cup) models of the Colibrì are fitted with the patented Necta brewer, which ensures optimum extraction from the coffee beans. This means that you can enjoy a truly aromatic,

#### **ACCESSORIES**

- Base cabinet
- Base cabinet equipped for coin mechanism
- Lock for coin box
- Brita filter kit
- Hand fill 20 litre water reservoir and pump kit (to be used with base cabinet)
- Hygiene kit