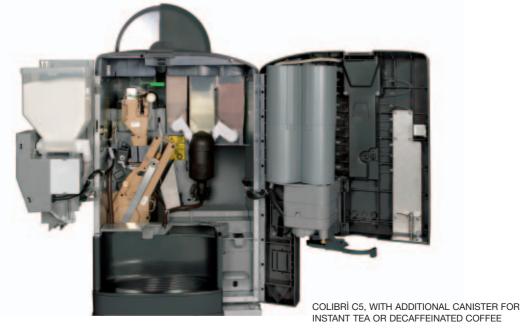

### **ESPRESSO TECHNOLOGY**

Espresso (bean-to-cup) models of the Colibrì are fitted with the patented Necta brewer, which ensures optimum extraction from the coffee beans. This means that you can enjoy a truly aromatic,