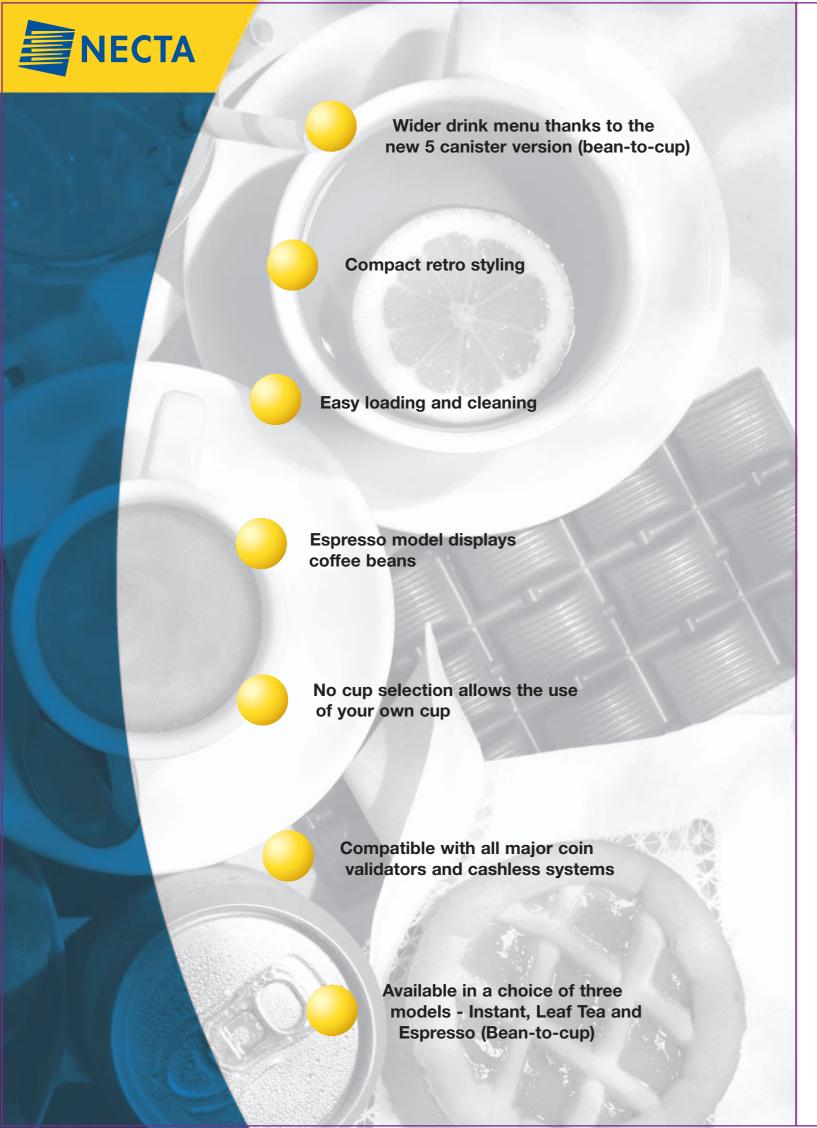

# COLIBRÌ

Colibrì is available in a choice of Instant, Leaf Tea or Bean-to-cup models. Each model has a choice of menu layout options (see default layouts shown below).

| SPECIFICATIONS                       |                                                                                                                                          |  |
|--------------------------------------|------------------------------------------------------------------------------------------------------------------------------------------|--|
| Height espresso model                | 750 mm                                                                                                                                   |  |
| Height instant and leaf tea models   | 650 mm                                                                                                                                   |  |
| Height cabinet                       | 810 mm                                                                                                                                   |  |
| Depth                                | 490 mm                                                                                                                                   |  |
| Depth with door open                 | 830 mm                                                                                                                                   |  |
| Width                                | 410 mm                                                                                                                                   |  |
| Weight espresso and leaf tea models  | 38 kg                                                                                                                                    |  |
| Weight instant                       | 33 kg                                                                                                                                    |  |
| Cup capacity                         | 150 x 7oz squat                                                                                                                          |  |
| Stirrer capacity (bean to cup model) | 150                                                                                                                                      |  |
| Water services                       |                                                                                                                                          |  |
| Pressure                             | 1 Bar - 8.5 Bar                                                                                                                          |  |
| Stopcock                             | 15 mm from rising main                                                                                                                   |  |
| Electrical services                  |                                                                                                                                          |  |
| Voltage                              | 220 - 240 AC                                                                                                                             |  |
| Current                              | 13 Amp fused                                                                                                                             |  |
| Frequency                            | 50 Hz                                                                                                                                    |  |
| Maximum consumption                  | 1.3 Kw                                                                                                                                   |  |
| Payment systems                      | Compatible with all major coin validators and cashless systems. An equipped base cabinet is available which car accept a coin mechanism. |  |

| EXAMPLES OF POSSIBLE CONFIGURATIONS (Default layouts) |                                                |                                      |
|-------------------------------------------------------|------------------------------------------------|--------------------------------------|
| INSTANT VERSION                                       | ESPRESSO VERSION                               | LEAF TEA VERSION                     |
| Instant Coffee 1 White                                | Espresso                                       | Leaf Tea White                       |
| Instant Coffee 1 Black                                | Bean Coffee Black                              | Leaf Tea Black                       |
| Instant Coffee 2 White                                | Bean Coffee White                              | Instant Coffee White                 |
| Instant Coffee 2 Black                                | Cappuccino                                     | Instant Coffee Black                 |
| Cappuccino                                            | Chocolate                                      | Cappuccino                           |
| Chocolate                                             | Espressochoc                                   | No Cup                               |
| Hot water                                             | Hot Water/Lemon tea* or Decaf*                 |                                      |
| Sugar dosing pre-selection                            | Sugar dosing pre-selection *5 CANISTER VERSION | Sugar and extra sugar pre-selections |